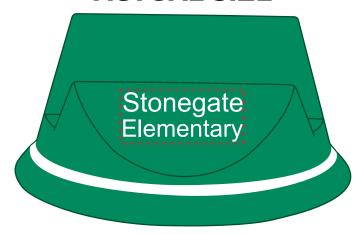

## **ACTUAL SIZE**

Option 2

## **ACTUAL SIZE**

\*\*\*PLEASE NOTE: THE SMALL DETAILS AND SPACINGS IN THE LOGO ART WILL FILL IN AND BLEED WHEN PRINTED, DUE TO THE SMALL IMPRINT SIZE. PLEASE ADVISE.\*\*\*