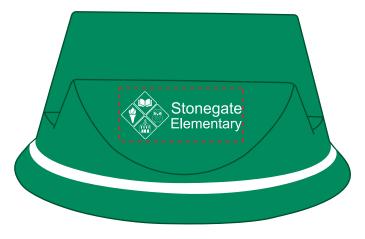

## Option 1

## **ACTUAL SIZE**

\*\*\*PLEASE NOTE: THE SMALL DETAILS AND SPACINGS IN THE LOGO ART WILL FILL IN AND BLEED WHEN PRINTED, DUE TO THE SMALL IMPRINT SIZE. PLEASE ADVISE.\*\*\*