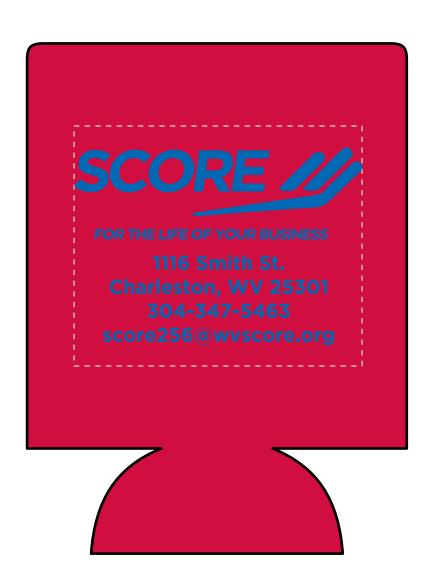

Order#: 127006

**Product:** Collapsible Koozie - Red

Item #: 1086-101194

Imprint Method: Screen Print on the First Side - Royal Blue 293