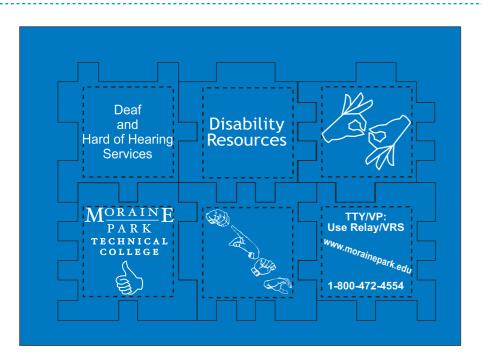

**Order#**: 126979

Product: Foam Puzzle Cube - Blue

Item #: 1064-100591

Imprint Method: Pad Print on the All Six Sides - White