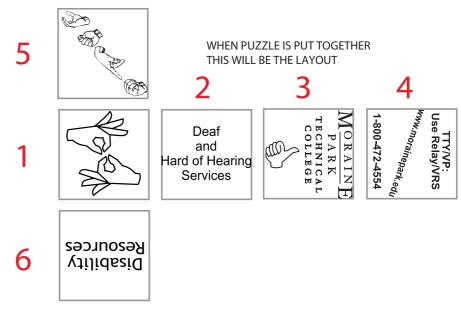

**Order#**: 126979

Product: Foam Puzzle Cube - Blue

Item #: 1064-100591

Imprint Method: Pad Print on the All Six Sides - White