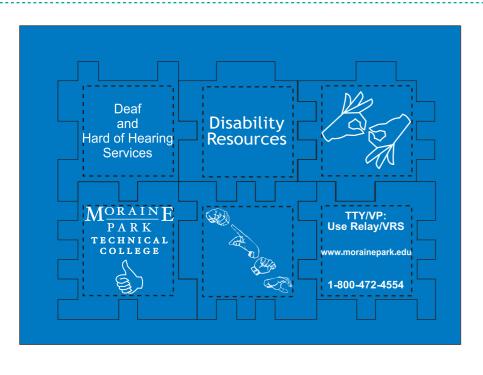

Order#: 126979 Product: Foam Puzzle Cube - Blue Item #: 1064-100591 Imprint Method: Pad Print on the All Six Sides - White

eProof