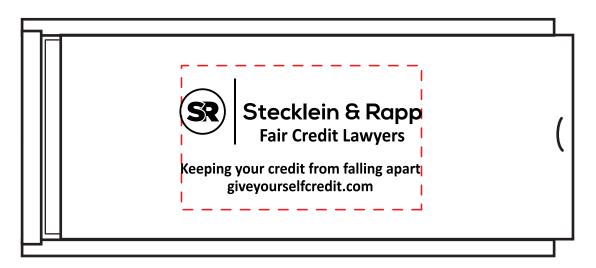

**Order#**: 126968

**Product:** Wooden Tower Puzzle

**Item #**: 1364-308115

Imprint Method: Screen Print on the Top - Black

Actual Size of Imprint
Dotted Lines Do Not Print