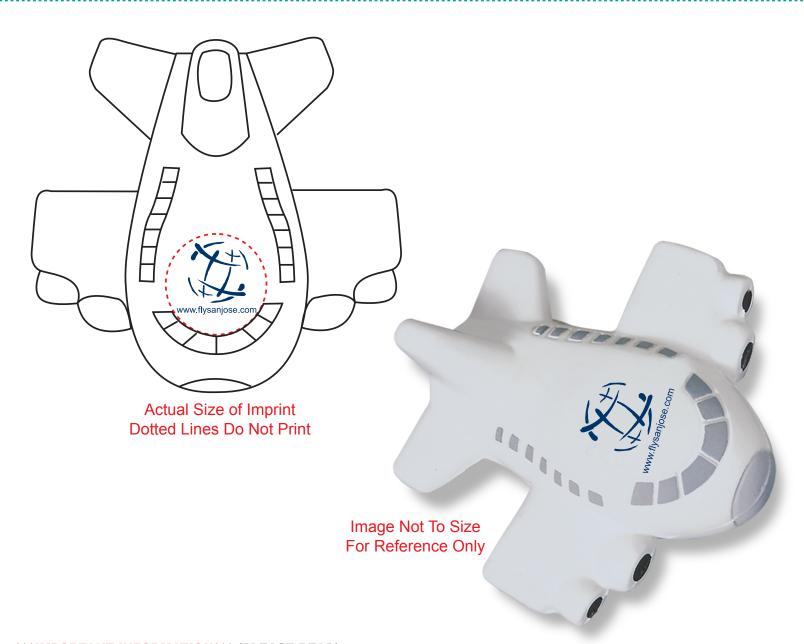

**CAREFULLY REVIEW THE ARTWORK ATTACHED.** 

Order#: 126953

**Product:** Airplane Stress Ball

Item #: 1097-313064

Imprint Method: Pad Print on the Top - PMS 648