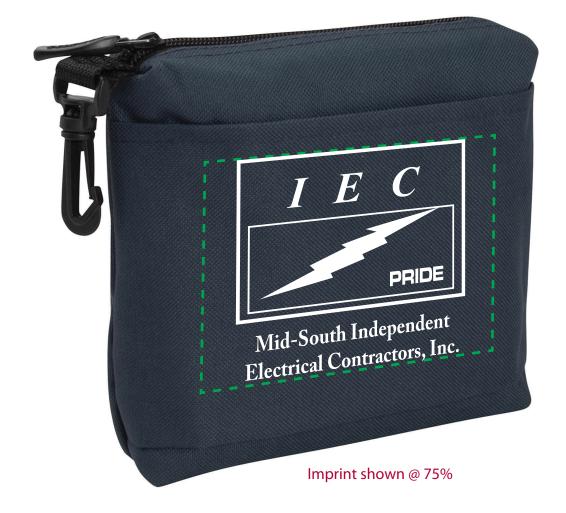

Order#: 126923 Product: Posh Kit - Navy Item #: 1039-311780 Imprint Method: Screen Print on the Front - White

eProof