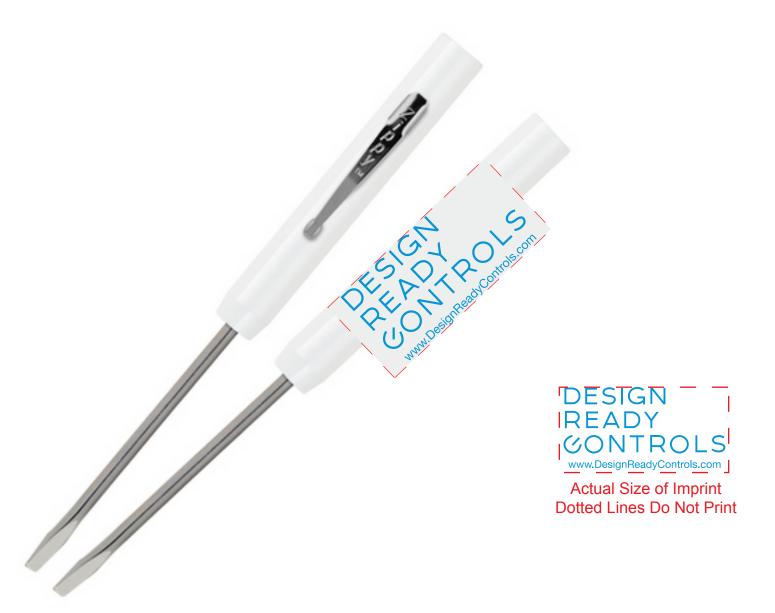

CAREFULLY REVIEW THE ARTWORK ATTACHED.

Order#: 126899

**Product:** Zippy Screwdriver Flat Blade - White

Item #: 1215-104430

Imprint Method: Screen Print on the Handle - Sky Blue 2925

It is imperative that you view your e-proof and submit your approval and/or changes promptly to maintain your anticipated delivery date.

Please keep in mind that this virtual proof is not a printed sample of your artwork on our product. The size and placement of the artwork may vary from this proof when actually printed on the product. Carefully review the attached proof for verification of copy & layout.