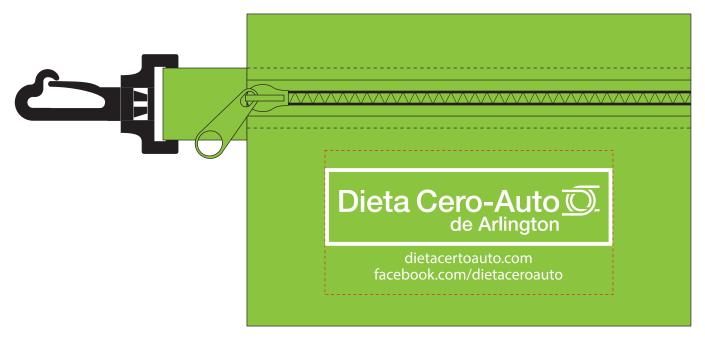

**Order#**: 126863

**Product:** Traveler Dominos - Translucent Green

**Item #**: 1280-304249

Imprint Method: Screen Print on the Pouch - White

Actual Size of Imprint
Dotted Lines Do Not Print