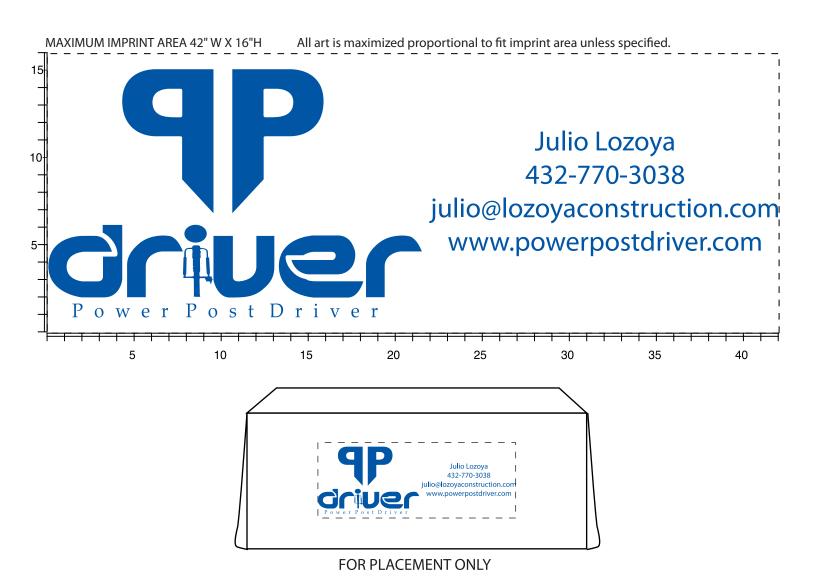

**Order#**: 126849

**Product:** Throw Style 3-Sided Table Cover - 6FT - White

Item #: 1016-309938

Imprint Method: Screen Print on the Front - Reflex Blue