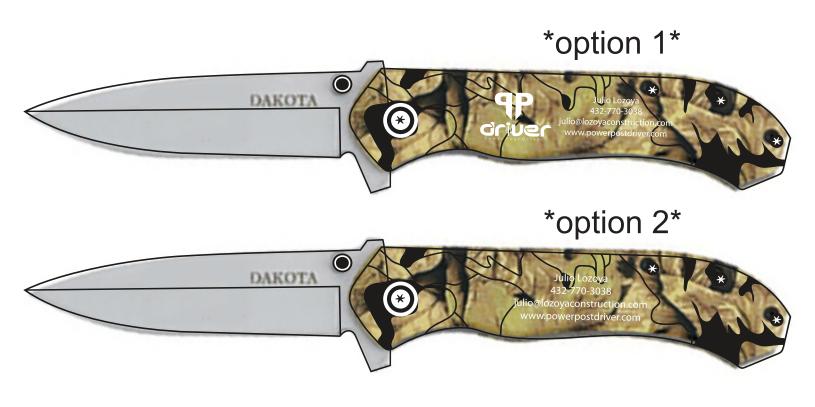

**Order#**: 126849

**Product**: Camouflage Knife **Item #**: 1032-103523

Imprint Method: Laser Engraved on the Handle

NOTE: The color of your laser engraved artwork will depend on the nature of the item and it's material.

Julio Lozoya 432-770-3038 julio@lozoyaconstruction.com www.powerpostdriver.com Julio Lozoya 432-770-3038 julio@lozoyaconstruction.com www.powerpostdriver.com