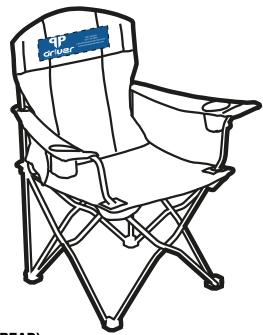

Order#: 126849

**Product:** Captain's Chair - Royal

**Item #**: 1086-100626

Imprint Method: Heat Transfer on the Front-Top - White

50% of Actual Size of Imprint Actual Imprint Szie 12"W x 4"H **Dotted Lines Do Not Print** 