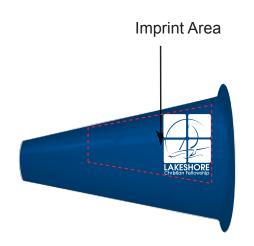

Order#: 126847

**Product:** Megaphone with Popcorn Cap - Blue

Item #: 1116-303531

Imprint Method: Pad Print on the Wrap - White

It is imperative that you view your e-proof and submit your approval and/or changes promptly to maintain your anticipated delivery date.

Please keep in mind that this virtual proof is not a printed sample of your artwork on our product. The size and placement of the artwork may vary from this proof when actually printed on the product. Carefully review the attached proof for verification of copy & layout.