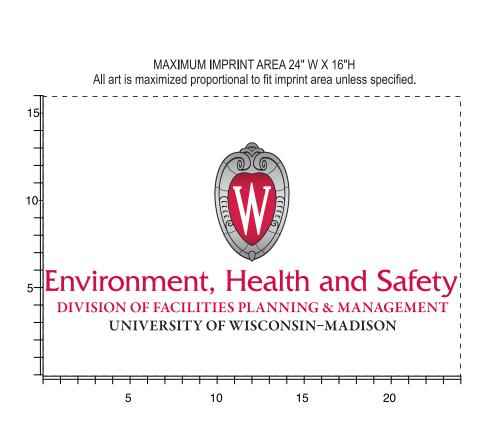

Order#: 126841

**Product:** Table Runner - 60"L (4 Color Process)

**Item #**: 1016-309943

Imprint Method: 4 Color Process on the Front

## \*\*\*IMPORTANT INFORMATION\*\*\* (PLEASE READ)

Please proof carefully for spelling errors, omissions, and layout accuracy. It is your responsibility to correct any errors. Garrett Specialties assumes no responsibility for errors after a proof has been authorized to print. Please note changes or revisions to your proof from your original instructions may cause revision in your ship date. Delays in paper proof approval also may require a change in your schedule ship dates. Occasionally, some fax machines may distort the image. Please pay close attention to numbers.

It is imperative that you view your e-proof and submit your approval and/or changes promptly to maintain your anticipated delivery date.

Please keep in mind that this virtual proof is not a printed sample of your artwork on our product. The size and placement of the artwork may vary from this proof when actually printed on the product. Carefully review the attached proof for verification of copy & layout.