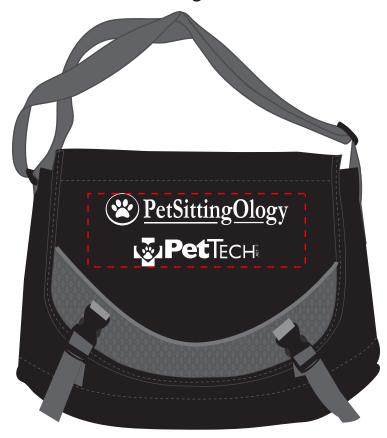

**Order#**: 126829

**Product:** Urban City Messenger Bag - Black

Item #: 1008-307124

Imprint Method: Screen Print on the Front - White

## Note:

"TM" will print as a dot at such a small size.
I recommend removing, or
leaving as is. Please advise.

## 25% For Viewing - Front View