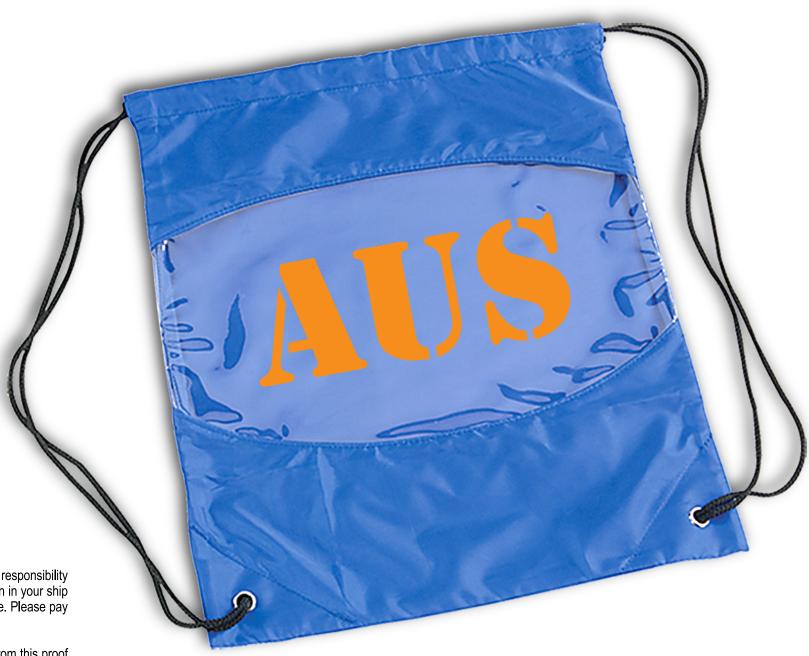

CAREFULLY REVIEW THE ARTWORK ATTACHED.

eProof

REVISED

Order#: 126817

**Product:** Clear-View Drawstring Backpack - Blue

Item #: 1097-301884

Imprint Method: Screen Print on the Front Side (On Clear Panel) - Orange 021

Actual Size of Imprint
Dotted Lines Do Not Print