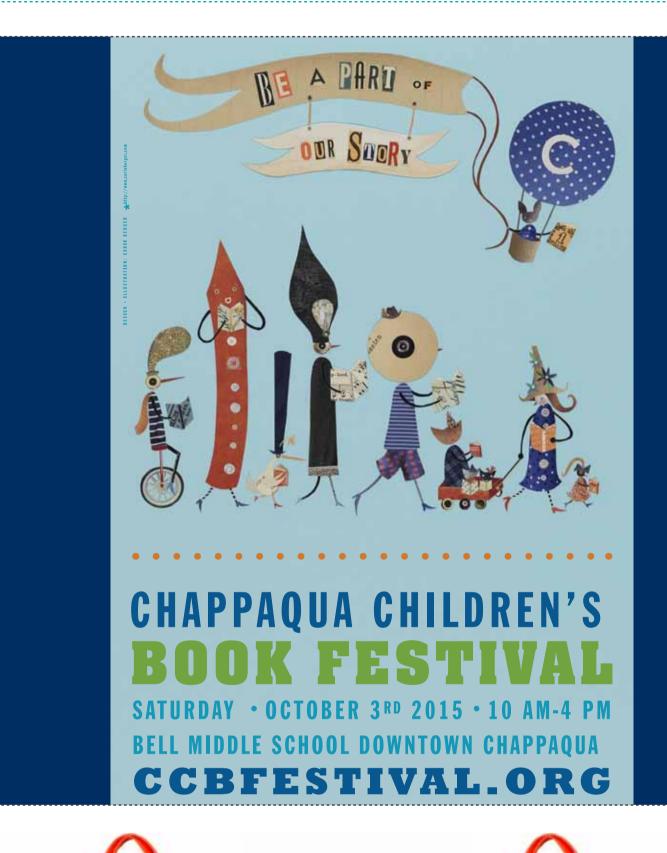

Order#:126813Product:Polytex Small Convention Tote - OrangeItem #:1206-104740Imprint Method:Screen Print on the Front & 4 Color Process On the Back

In order to meet your delivery date, here is a copy of your artwork so you can see what we are sending to the manufacturer to be printed. Immediate approval is required in order to maintain the supplier's production schedule. CAREFULLY REVIEW THE ARTWORK ATTACHED. eProof