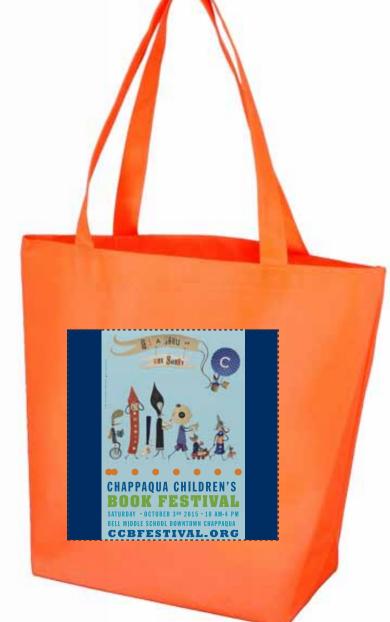

Order#:126813Product:Polytex Small Convention Tote - OrangeItem #:1206-104740Imprint Method:Screen Print on the Front & 4 Color Process On the Back

In order to meet your delivery date, here is a copy of your artwork so you can see what we are sending to the manufacturer to be printed. Immediate approval is required in order to maintain the supplier's production schedule. CAREFULLY REVIEW THE ARTWORK ATTACHED. eProof