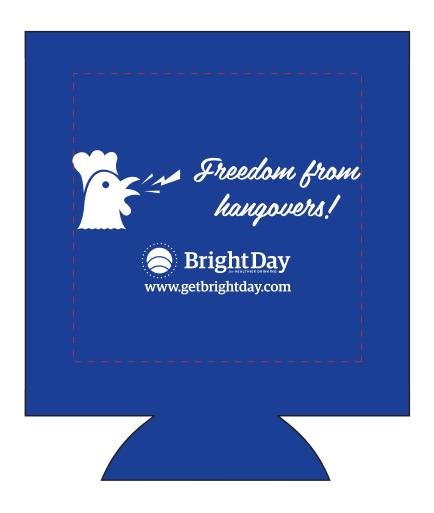

Order#: 126751

Product: Can Cooler - Royal Item #: 1064-307688

Imprint Method: Screen Print on the First Side - White