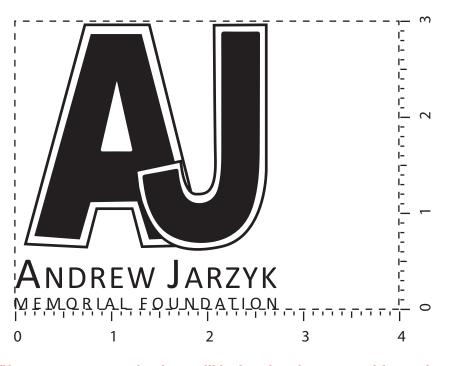

Artwork shown @ 100%

**Dotted line is for FPO (FOR POSITION ONLY)** to show imprint area