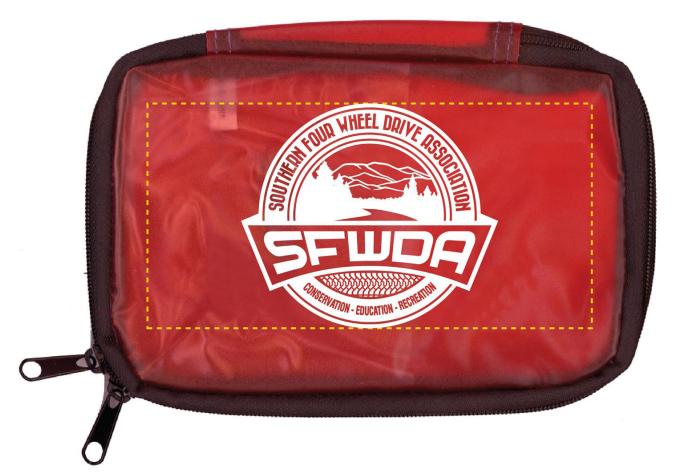

Order#: 126666 Product: Auto First Aid Kit - Translucent Red Item #: 1098-105266 Imprint Method: Pad Printed on the Front - White