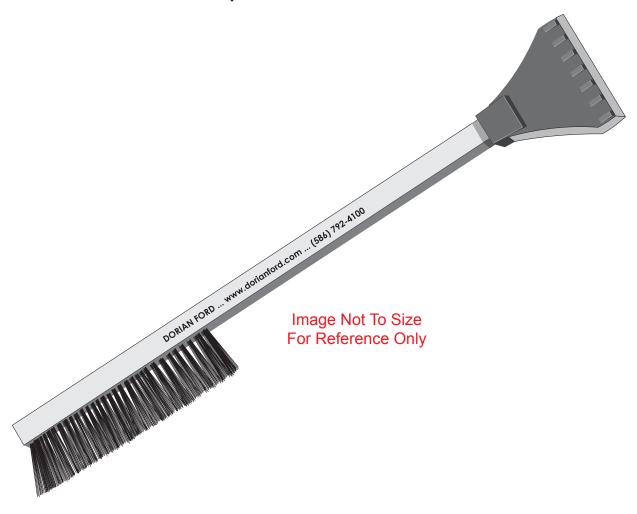

**Order#**: 126622

**Product:** Economy Snowbrush

Item #: 1116-103891

Imprint Method: Pad Print on the Handle - Black

## DORIAN FORD ... www.dorianford.com ... (586) 792-4100

## Template shown at 100%