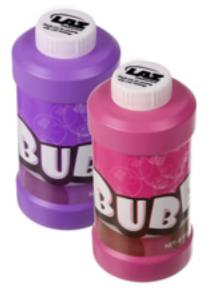

Order#: 126566 Product: Bubbles - 8oz Item #: 1092-305973 Imprint Method: Screen Print on the Cap - Black

Item comes in assorted colors only

Image Not To Size For Reference Only