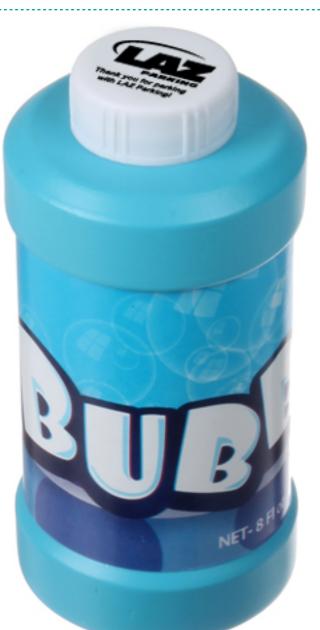

Order#: 126566 Product: Bubbles - 8oz Item #: 1092-305973 Imprint Method: Screen Print on the Cap - Black

Item comes in assorted colors only

Image Not To Size For Reference Only