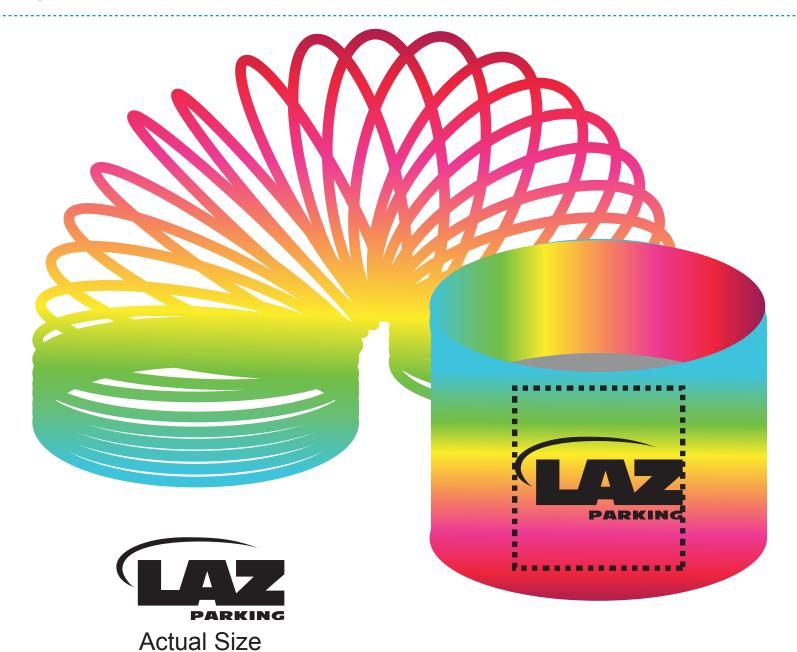

Order#: 126566
Product: Fun Springs
Item #: 1056-307631

Imprint Method: Screen Print on the Front - Black

## \*\*\*IMPORTANT INFORMATION\*\*\* (PLEASE READ)

Please proof carefully for spelling errors, omissions, and layout accuracy. It is your responsibility to correct any errors. Garrett Specialties assumes no responsibility for errors after a proof has been authorized to print. Please note changes or revisions to your proof from your original instructions may cause revision in your ship date. Delays in paper proof approval also may require a change in your schedule ship dates. Occasionally, some fax machines may distort the image. Please pay close attention to numbers.

It is imperative that you view your e-proof and submit your approval and/or changes promptly to maintain your anticipated delivery date.

Please keep in mind that this virtual proof is not a printed sample of your artwork on our product. The size and placement of the artwork may vary from this proof when actually printed on the product. Carefully review the attached proof for verification of copy & layout.