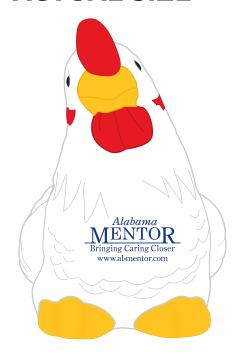

**Order#**: 126512

Product: Chicken Stress Ball Item #: 1008-100795

Imprint Method: Pad Print on the Chest - Royal Blue 2748

## **ACTUAL SIZE**

200%

Alabama
MENTOR
Bringing Caring Closer
www.al-mentor.com

NOTE: The proof was created using the closing matching fonts available