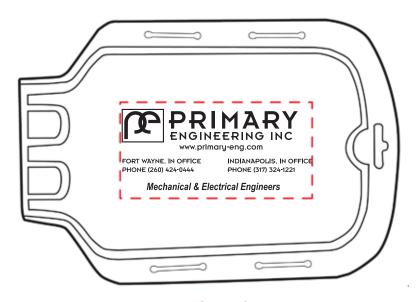

**Order#**: 126482

**Product:** Transfusion Chill Patch

Item #: 1364-308226

Imprint Method: Screen Print on the Front - White

Actual Size of Imprint
Dotted Lines Do Not Print