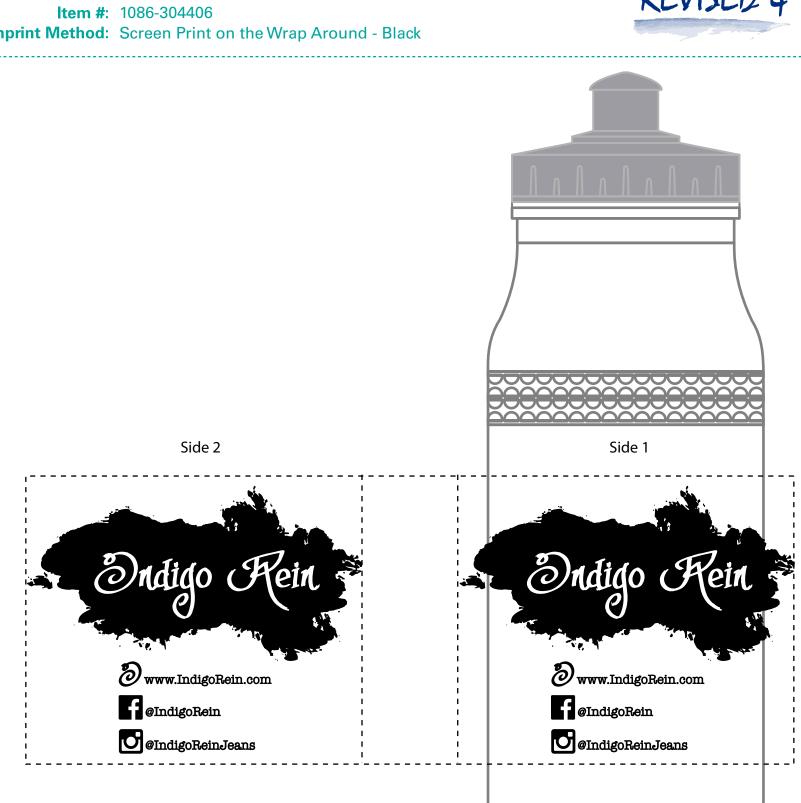

**CAREFULLY REVIEW THE ARTWORK ATTACHED.** 

**Order#:** 126476 Product: Value Bottle 20 Oz **Item #**: 1086-304406 Imprint Method: Screen Print on the Wrap Around - Black

eProof