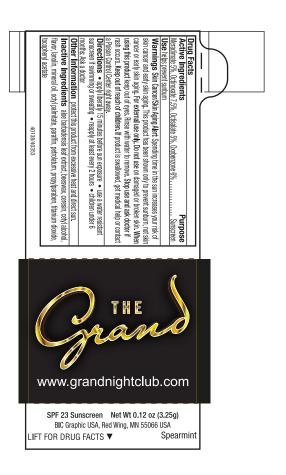

**Order#**: 126467

Product: SPF-23 Lip Balm Item #: 1010-108095

Imprint Method: 4 Color Process on the Front of Tube