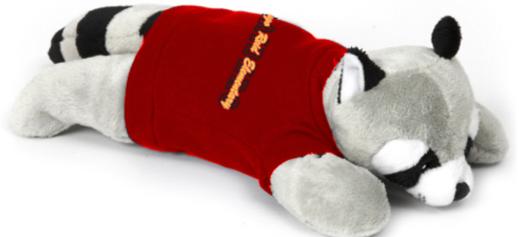

Order#: 126423 Product: Laying Beanie Raccoon - Red T Shirt Item #: 1325-309507 Imprint Method: Screen Print on the T-Shirt - Black, PMS Yellow

Actual Size of Imprint Dotted Lines Do Not Print

Image Not To Size For Reference Only