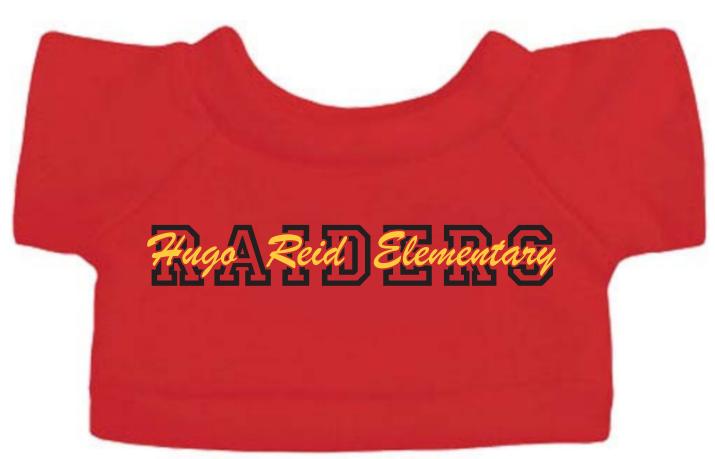

Order#: 126423 Product: Laying Beanie Raccoon - Red T Shirt Item #: 1325-309507 Imprint Method: Screen Print on the T-Shirt - Black, PMS Yellow

Actual Size of Imprint Dotted Lines Do Not Print

Image Not To Size For Reference Only