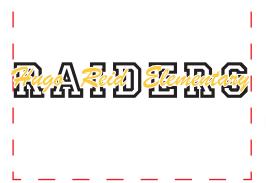

Order#: 126423 Product: Laying Beanie Raccoon - Red T Shirt Item #: 1325-309507 Imprint Method: Screen Print on the T-Shirt - Black, PMS Yellow

Actual Size of Imprint Dotted Lines Do Not Print

Image Not To Size For Reference Only