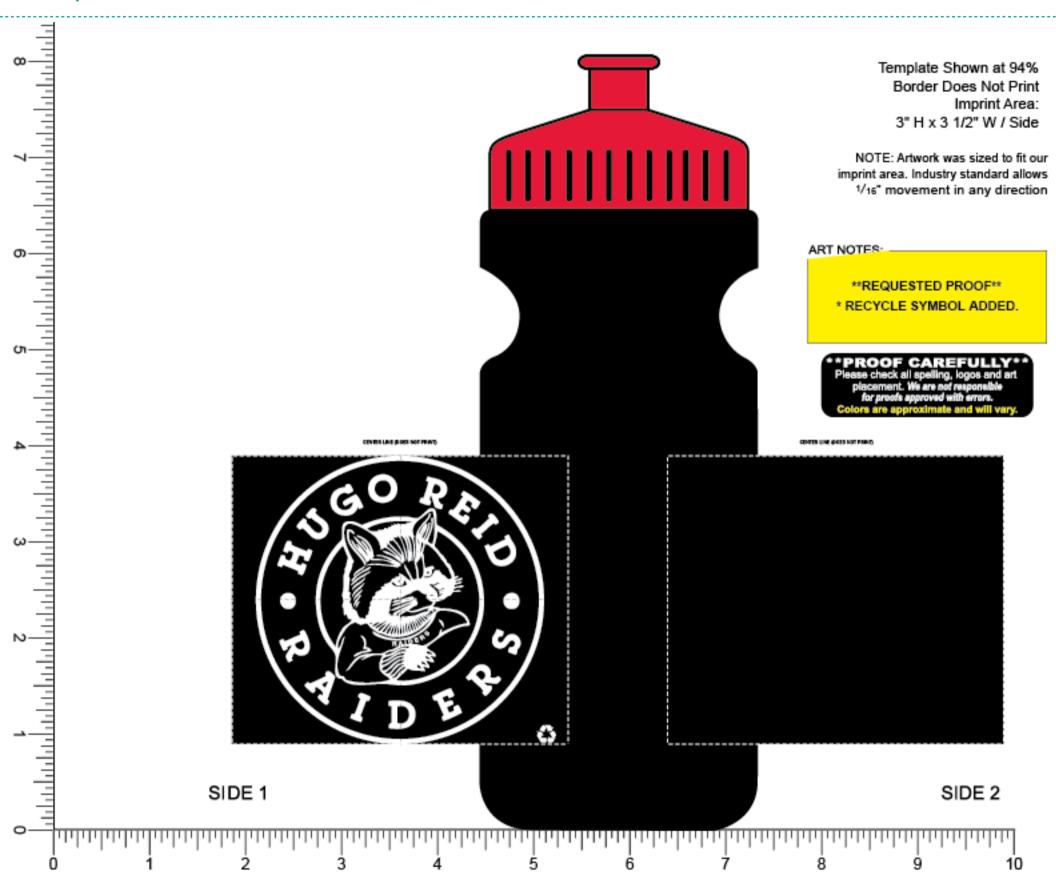

**Order#:** 126423

Product: Sports Bottle - Recycled/BPA Free - 21oz - Black/Red

**Item #**: 1116-303623

Imprint Method: Screen Print on the Side 1 - White