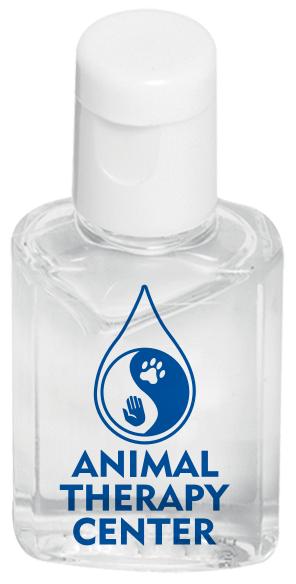

Order#: 126405

**Product:** Compact Hand Sanitizer Bottle

**Item #**: 1016-309879

Imprint Method: Screen Print on the Direct Imprint - Reflex

Image Not To Size For Reference Only