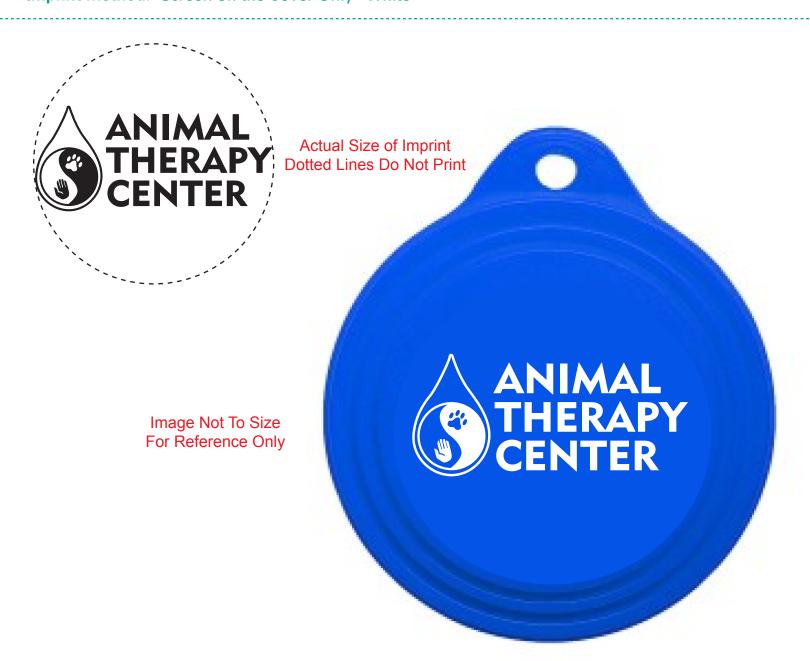

**Order#:** 126405

Product: Pet Food Cover - Blue

Item #: 1098-102811

Imprint Method: Screen on the Cover Only - White