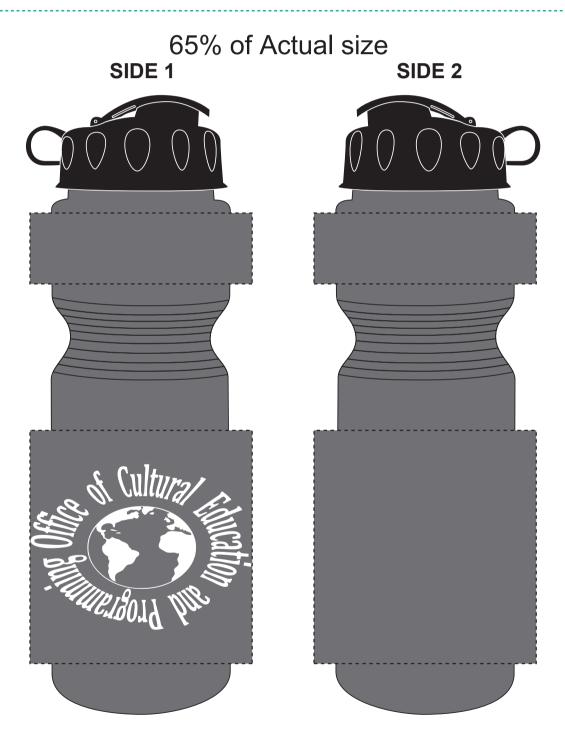

Order#: 126259 Product: Eco Fresh Lite Sports Bottle 28 oz - Smoke Item #: 1206-105982 Imprint Method: Screen Print on the Front - White