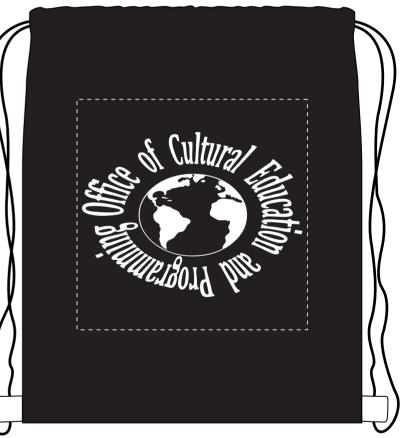

Order#: 126259 Product: Non-Woven Drawstring Backpack - Black Item #: 1086-311860 Imprint Method: HeatTransfer on the Front - White

## \*\*\*IMPORTANT INFORMATION\*\*\* (PLEASE READ)

Please proof carefully for spelling errors, omissions, and layout accuracy. It is your responsibility to correct any errors. Garrett Specialties assumes no responsibility for errors after a proof has been authorized to print. Please note changes or revisions to your proof from your original instructions may cause revision in your ship date. Delays in paper proof approval also may require a change in your schedule ship dates. Occasionally, some fax machines may distort the image. Please pay close attention to numbers.

It is imperative that you view your e-proof and submit your approval and/or changes promptly to maintain your anticipated delivery date. Please keep in mind that this virtual proof is not a printed sample of your artwork on our product. The size and placement of the artwork may vary from this proof when actually printed on the product. Carefully review the attached proof for verification of copy & layout.