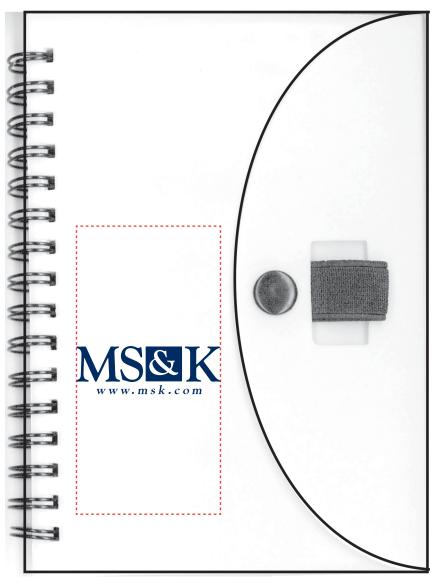

Order#: 126209

**Product:** Spiral Notepad with Pen - Blue Pen

**Item #**: 1280-104629

Imprint Method: Screen Print on the Cover - Dark Blue 282, Barrel of Pen - White

## Actual Size of Imprint **Dotted Lines Do Not Print**