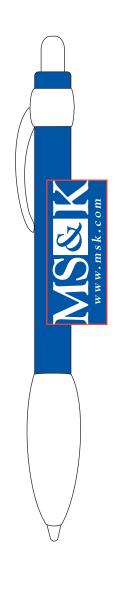

Order#: 126209

**Product:** Spiral Notepad with Pen - Blue Pen

**Item #**: 1280-104629

Imprint Method: Screen Print on the Cover - Dark Blue 282, Barrel of Pen - White