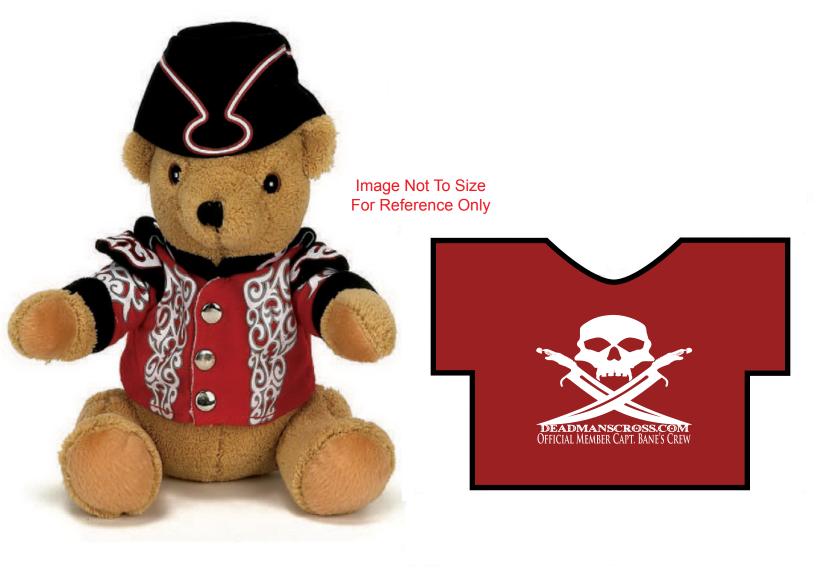

Order#:126052Product:Colonial BearItem #:1325-309521Imprint Method:Screen Print on the Back of Jacket (Red Background) - White