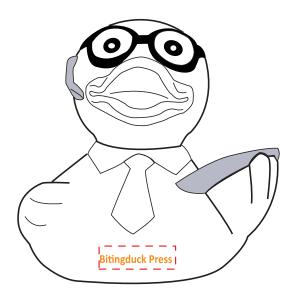

Order#:125929Product:Techie Rubber DuckItem #:1364-311263Imprint Method:Screen Print on the Front - Orange 021

Actual Size of Imprint Dotted Lines Do Not Print