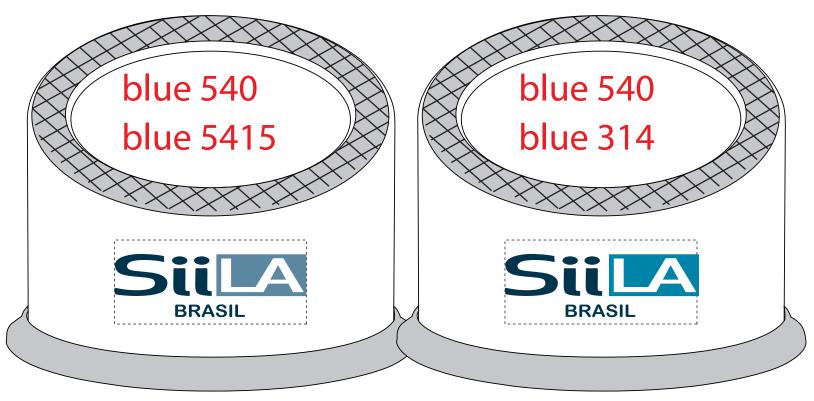

**Order#**: 125552

**Product:** Cell Phone Stand Amplifier - Black

Item #: 1064-307692

Imprint Method: Pad Print on the Front - PMS 7697C, PMS 540

Option 1

Option 2

PLEASE NOTE: The manufacturer said they do not have the formula to make and match PMS 7697. They have provided two options above as the closest they can get to matching PMS 7697C. Please advise which option you would like to proceed with.