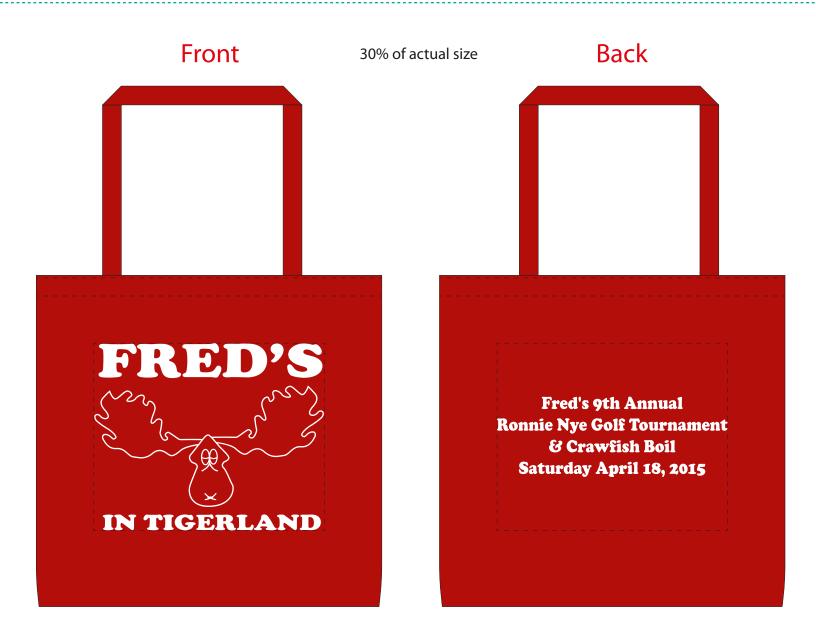

**Order#**: 125588

Product: Camarillo Gusseted Tote - Red

**Item #**: 1016-309545

Imprint Method: Screen Print on the Front Side & Back Side - White