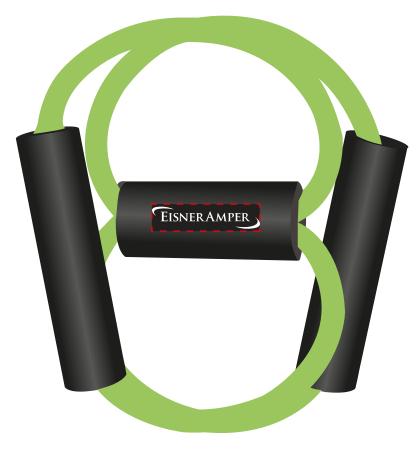

Order#: 125308 Product: Exercise Band - Lime Green Item #: 1097-300252 Imprint Method: Screen Print on the Center Band - White

Dotted Lines Do Not Print

Item shown @ 75% Enlarge @ 133.3% to see actual size