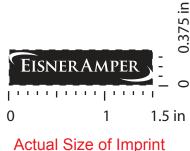

Order#: 125308 Product: Exercise Band - Lime Green Item #: 1097-300252 Imprint Method: Screen Print on the Center Band - White

Dotted Lines Do Not Print

Item shown @ 75% Enlarge @ 133.3% to see actual size