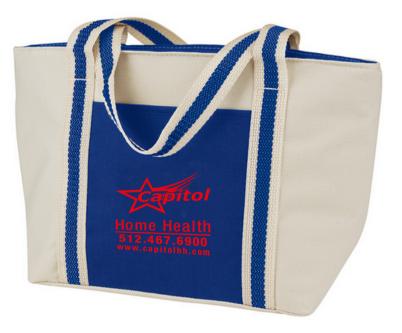

Order#: 125305 Product: MiniTote Lunch Bag - Blue Item #: 1087-304113 Imprint Method: Screen Print on the Flap - Red 186

## **OPTION 1**