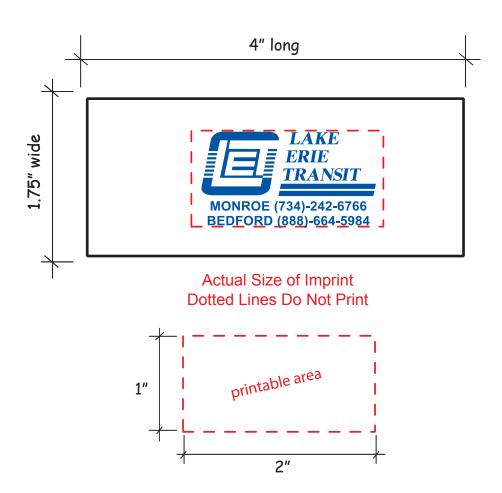

**Order#**: 125302

**Product:** Shuttle Bus Stress Reliever

Item #: 1364-308063

Imprint Method: Screen Print on the Top - Reflex Blue