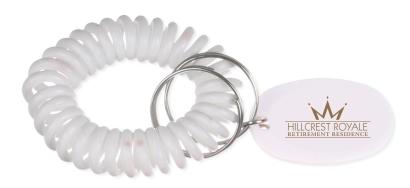

Order#: 125292

**Product**: Bracelet Coil Keychains

Item #: 1092-302475

Imprint Method: Screen Print Gold 871

Actual Size of Imprint
1" x 5/8" (white oval tag)
Dotted Lines Do Not Print

Placement of artwork and text has been made to maximize the imprint area.

NOTE: Small text may fill in and be hard to read.

Side One

Side Two