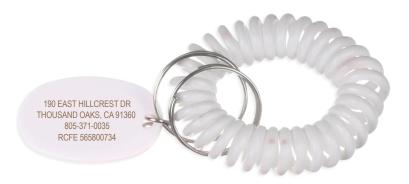

Order#: 125292

**Product**: Bracelet Coil Keychains

Item #: 1092-302475

Imprint Method: Screen Print Gold 871

Actual Size of Imprint
1" x 5/8" (white oval tag)
Dotted Lines Do Not Print

Placement of artwork and text has been made to maximize the imprint area.

NOTE: Small text may fill in and be hard to read.

Side One

Side Two