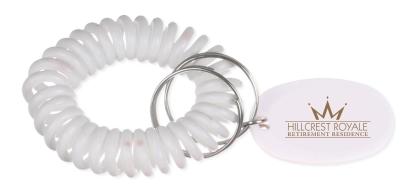

Order#: 125292

**Product**: Bracelet Coil Keychains

Item #: 1092-302475

Imprint Method: Screen Print Gold 874

Actual Size of Imprint 1" x 5/8" (white oval tag) **Dotted Lines Do Not Print** 

Placement of artwork and text has been made to maximize the imprint area.

NOTE: Small text may fill in and be hard to read.

Side One

Side Two