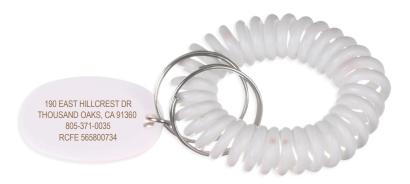

Order#: 125292

**Product**: Bracelet Coil Keychains

Item #: 1092-302475

Imprint Method: Screen Print Gold 874

Actual Size of Imprint 1" x 5/8" (white oval tag) **Dotted Lines Do Not Print** 

Placement of artwork and text has been made to maximize the imprint area.

NOTE: Small text may fill in and be hard to read.

Side One

Side Two