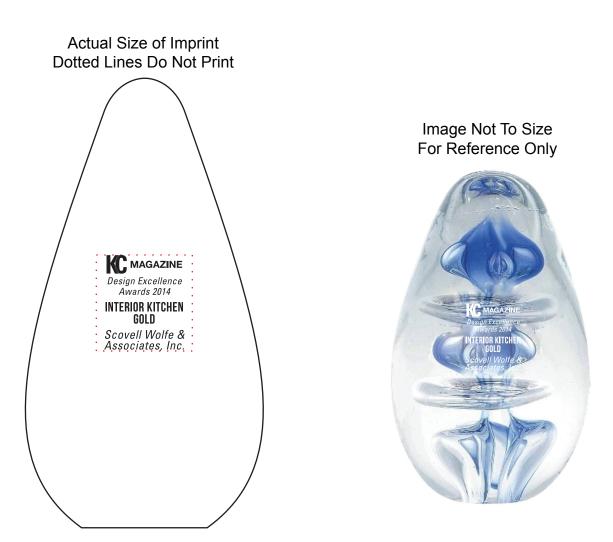

Order#: 125283 Product: Atom Art Glass Award Item #: 1091-100037 Imprint Method: Sand Carved

## \*\*\*IMPORTANT INFORMATION\*\*\* (PLEASE READ)

Please proof carefully for spelling errors, omissions, and layout accuracy. It is your responsibility to correct any errors. Garrett Specialties assumes no responsibility for errors after a proof has been authorized to print. Please note changes or revisions to your proof from your original instructions may cause revision in your ship date. Delays in paper proof approval also may require a change in your schedule ship dates. Occasionally, some fax machines may distort the image. Please pay close attention to numbers.

It is imperative that you view your e-proof and submit your approval and/or changes promptly to maintain your anticipated delivery date.

Please keep in mind that this virtual proof is not a printed sample of your artwork on our product. The size and placement of the artwork may vary from this proof when actually printed on the product. Carefully review the attached proof for verification of copy & layout.