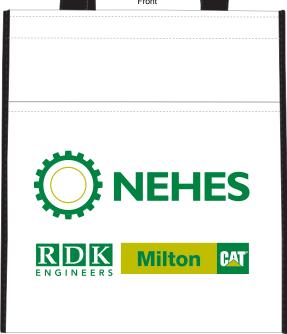

PLEASE ADVISE: THE "©" WILL PRINT AS A DOT AT SUCH A SMALL SIZE.
I RECOMMEND REMOVING OR LEAVING AS-IS.

Order#: 125270 I RECOMMEND RE Product: Peak Tote Bag with Pocket

Item #: 1008-304457

Imprint Method: Screen Print

PMS 348 PMS 390