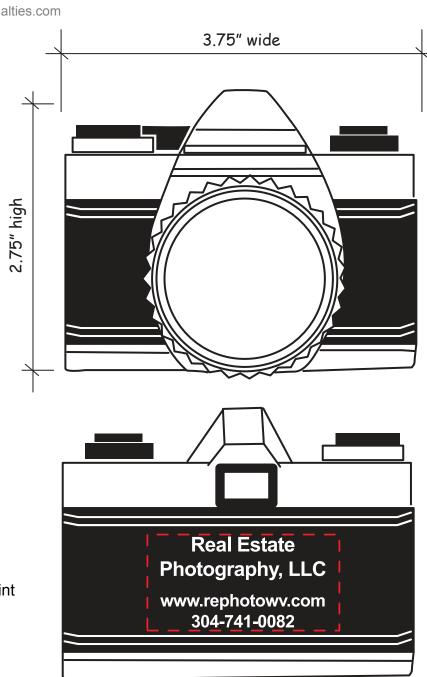

Order#: 125266

Product: Camera Stress Ball

Item #: 1364-308066

Imprint Method: Screen Print White

Actual Size of Imprint
Dotted Lines Do Not Print