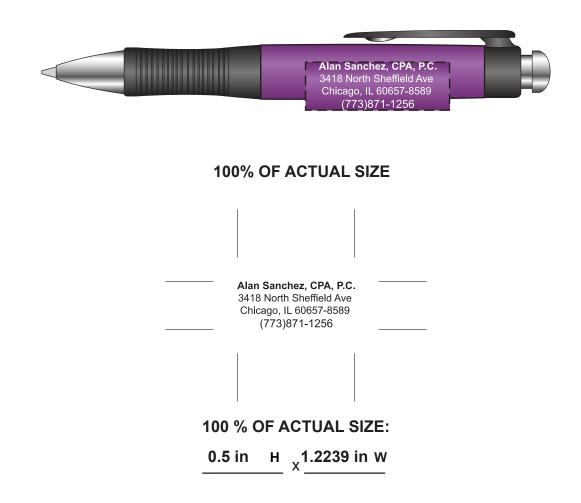

Order#: 125253 <u>Product</u>: Super Grip Sport Pen Purple <u>Item #</u>: 1087-101466 <u>Imprint Method</u>: Screen Print White