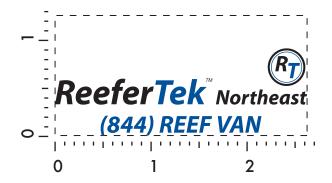

Order#: 125261

**Product:** Van Stress Reliever Item #: 1097-100951

Imprint Method: Pad Print on the Top of Van - Black & Med. Blue 287

## Top

"for measurement only - logo will be imprinted center position on item (see template layout)" Artwork shown @ 100% **Dotted line is for FPO (FOR POSITION ONLY)** to show imprint area