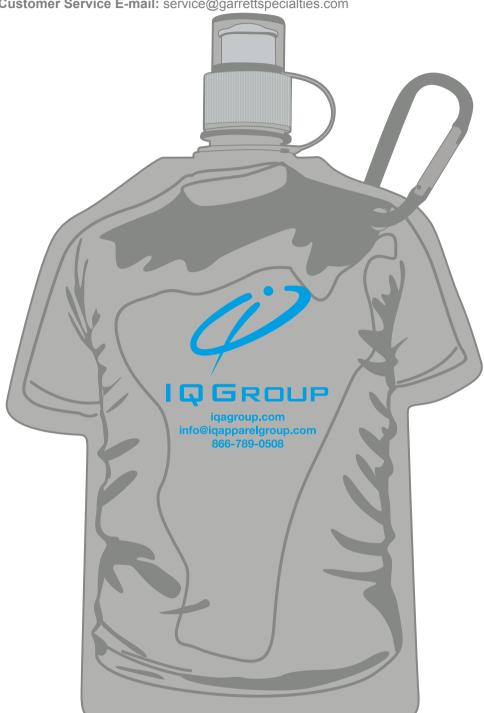

Order#: 125259

Product: T-Shirt Collapsible Water Bottle

<u>Item #</u>: 1097-311826

Imprint Method: Pad Print - Cyan

"for measurement only - logo will be imprinted center position on item
(see template layout)"

Artwork shown @ 100%

Dotted line is for FPO (FOR POSITION ONLY)
to show imprint area