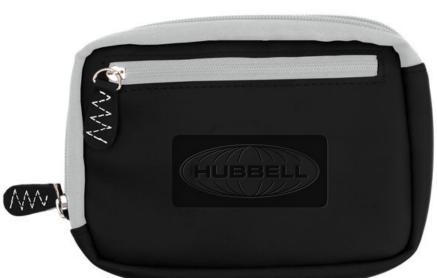

Order#: 125251

<u>Product</u>: 1039-310568 <u>Item #</u>: 1039-310568

**Imprint Method:** Debossed Front

Imprint Area:

3 square inches / front pocket

Actual Size of Imprint
Dotted Lines Do Not Print

production schedule.

CAREFULLY REVIEW THE ARTWORK ATTACHED.

Image for representation only. Debossing may appear differently than this virtual representation. Image Not To Size For Reference Only